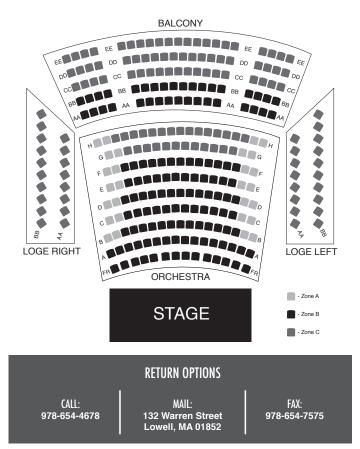

## SUBSCRIPTION ORDER FORM

| 7-PLAY             |                | ADULT      |            |  |            | SENIOR      |            |  |  |
|--------------------|----------------|------------|------------|--|------------|-------------|------------|--|--|
| Z01                | ne: A          | В          | C          |  | Α          | В           | (          |  |  |
| PEAK               | \$350          | \$315      | \$238      |  | \$315      | \$287       | \$217      |  |  |
| OFF-PEAK           | \$301          | \$280      | \$203      |  | \$273      | \$252       | \$182      |  |  |
| OPENING<br>WEEKEND | \$273          | \$252      | \$175      |  | \$245      | \$231       | \$154      |  |  |
| PREVIEWS           | \$238          | \$224      | \$147      |  | \$217      | \$203       | \$133      |  |  |
|                    | _              |            |            |  |            |             |            |  |  |
| 5-PLAY             |                | ADUL       | Γ          |  |            | SENIOF      |            |  |  |
| 5-PLAY             |                | adult      | Г          |  | A          | SENIOF<br>B | ?<br>(     |  |  |
|                    |                |            | -          |  |            |             | _          |  |  |
| ZOI                | ne: A          | В          | C          |  | A          | В           | C          |  |  |
| PEAK               | ne: A<br>\$267 | B<br>\$242 | C<br>\$182 |  | A<br>\$242 | B<br>\$217  | C<br>\$167 |  |  |

## THE NANCY L. DONAHUE THEATRE

| 6-PLAY             | ADUL  |     | .T    |       | SENIOR |       |        |       |
|--------------------|-------|-----|-------|-------|--------|-------|--------|-------|
|                    | zone: | Α   | В     | (     |        | Α     | В      | C     |
| PEAK               | \$3   | 319 | \$289 | \$217 |        | \$289 | \$259  | \$199 |
| OFF-PEAK           | \$2   | 277 | \$253 | \$187 |        | \$247 | \$229  | \$169 |
| OPENING<br>WEEKEND | \$2   | 247 | \$229 | \$157 |        | \$223 | \$205  | \$139 |
| PREVIEWS           | \$2   | 217 | \$205 | \$139 |        | \$199 | \$181  | \$121 |
| 4-PLAY             |       |     | ADUL  | Т     |        | 5     | SENIOF | }     |
|                    | zone: | Α   | В     | C     |        | Α     | В      | C     |
| PEAK               | \$2   | 215 | \$195 | \$147 |        | \$195 | \$175  | \$135 |
| OFF-PEAK           | \$1   | 187 | \$171 | \$127 |        | \$167 | \$155  | \$115 |
| OPENING<br>WEEKEND | \$1   | 167 | \$155 | \$107 |        | \$151 | \$139  | \$95  |
| PREVIEWS           | \$1   | 147 | \$139 | \$95  |        | \$135 | \$123  | \$83  |
| 3-PLAY             |       |     | ADUL  | T     |        | 5     | SENIOF | ?     |
|                    | zone: | Α   | В     | C     |        | Α     | В      | C     |
| PEAK               | \$1   | 163 | \$148 | \$112 |        | \$148 | \$133  | \$103 |
| OFF-PEAK           | \$1   | 142 | \$130 | \$97  |        | \$127 | \$118  | \$88  |
| OPENING<br>WEEKEND | \$1   | 127 | \$118 | \$82  |        | \$115 | \$106  | \$73  |
| PREVIEWS           | \$1   | 112 | \$106 | \$73  |        | \$103 | \$94   | \$64  |
| FLEXPASS           | )     |     |       | ADULT |        | ;     | SENIOF | 3     |
| 7 TICKETS          |       |     |       | \$350 |        |       | \$315  |       |
| 6 TICKETS          |       |     |       | \$300 |        |       | \$270  |       |
| 5 TICKETS          |       |     |       | \$250 |        |       | \$225  |       |
| 4 TICKETS          |       |     |       | \$200 |        |       | \$180  |       |

## SUBSCRIBER ORDER FORM

| NAME                                                                              |                                                                 |
|-----------------------------------------------------------------------------------|-----------------------------------------------------------------|
| ADDRESS                                                                           |                                                                 |
| CITY                                                                              | STATE ZIP                                                       |
| PHONE                                                                             |                                                                 |
| EMAIL ADDRESS (required for ticket reminders, news, and special offers)           |                                                                 |
|                                                                                   |                                                                 |
| EVENT/REFERRAL                                                                    |                                                                 |
| SELECT A PACKAGE                                                                  | SELECT YOUR SHOWS                                               |
| 7-Play 4-Play FlexPass (6-ticket)                                                 | THE ROYALE LOST LAUGHS: THE SLAPSTICK TRAGEDY OF FATTY ARBUCKLE |
| 6-Play 3-Play FlexPass (5-ticket)  5-Play FlexPass (7-ticket) FlexPass (4-ticket) | LITTLE WOMEN, RETOLD THE VILLA MICK CURPER CLUB                 |
|                                                                                   | THE VILLAINS' SUPPER CLUB                                       |
| SELECT A PERFORMANCE DATE AND TIME                                                |                                                                 |
| PEAK OFF-PEAK OPENING WEEKEND                                                     | PREVIEWS SEATING PREFERENCE (subject to availability)           |
| ☐ Thur 7:30 pm ☐ Wed 2:00 pm ☐ Sat 8:00 pm                                        | Weds 7:30 pm Zone: A B C                                        |
| ☐ Fri 8:00 pm ☐ Wed 7:30 pm ☐ Sun 2:00 pm                                         | Thurs 7:30 pm (see chart on reverse)                            |
| Sat 8:00 pm Sat 4:00 pm                                                           | Fri 8:00 pm                                                     |
| ☐ Sun 2:00 pm ☐ Sun 7:00 pm ☐                                                     | SPECIAL REQUESTS                                                |
| CALCULATE YOUR ORDER                                                              | PAYMENT INFORMATION                                             |
| # Adult Subscriptions X \$ = \$(A)                                                | Enclosed is my check # (payable to Merrimack Repertory Theatre) |
| # Senior Subscriptions X \$ = \$ (B)                                              | Please charge my: Visa MC Disc AMEX                             |
| SUPPORT MRT                                                                       | CREDIT CARD #                                                   |
| Tax Deductible Donation = \$(C)                                                   | EXPIRATION DATE SECURITY CODE                                   |
| Total = \$(A+B+C)                                                                 |                                                                 |
| (A+D+C)                                                                           | SIGNATURE                                                       |