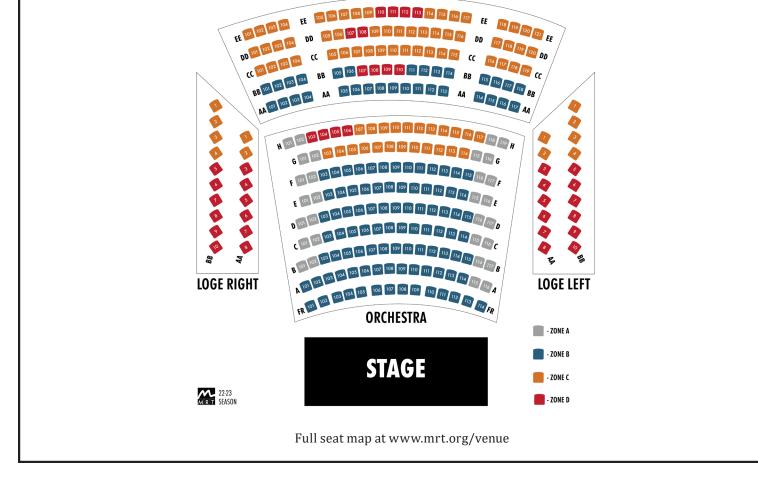

| \$195             |                   |                   |                  |  | \$175             |                   |                   |  |
| 4 TICKETS             |                                                      | \$156             |                   |                   |                  |  | \$140             |                   |                   |  |
| 3 TICKETS             |                                                      | \$117             |                   |                   |                  |  | \$105             |                   |                   |  |

FLEXPASS: Get three to five tickets that can be redeemed in any combination throughout the season.

## **SEATING CHART FOR THE NANCY L. DONAHUE THEATRE**

BALCONY