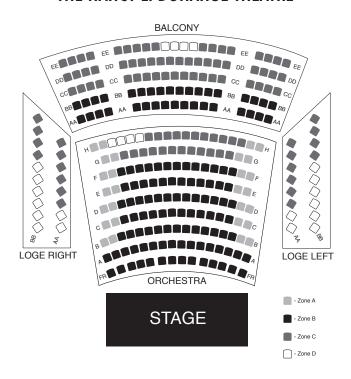

## THE NANCY L. DONAHUE THEATRE

| 6-PLAY                                                                | ADULT                            |                                    |                                                  |                                                       | SENIOR                  |                                                          |                               |                      |
|-----------------------------------------------------------------------|----------------------------------|------------------------------------|--------------------------------------------------|-------------------------------------------------------|-------------------------|----------------------------------------------------------|-------------------------------|----------------------|
| zone                                                                  | : A                              | В                                  | C                                                | <u>D</u>                                              | Α                       | В                                                        | C                             | D                    |
| PEAK                                                                  | \$343                            | \$313                              | \$235                                            | \$127                                                 | \$307                   | \$283                                                    | \$211                         | \$127                |
| OFF-PEAK                                                              | \$289                            | \$277                              | \$193                                            | \$127                                                 | \$259                   | \$247                                                    | \$175                         | \$127                |
| OPENING<br>WEEKEND                                                    | \$271                            | \$247                              | \$175                                            | \$127                                                 | \$247                   | \$223                                                    | \$157                         | \$127                |
| PREVIEWS                                                              | \$229                            | \$211                              | \$145                                            | \$127                                                 | \$205                   | \$193                                                    | \$127                         | \$127                |
| 4-PLAY                                                                |                                  | AD                                 | ULT                                              |                                                       | SENIOR                  |                                                          |                               |                      |
| zone                                                                  | : A                              | В                                  | C                                                | D                                                     | Α                       | В                                                        | C                             | D                    |
| PEAK                                                                  | \$231                            | \$211                              | \$159                                            | \$87                                                  | \$207                   | \$191                                                    | \$143                         | \$87                 |
| OFF-PEAK                                                              | \$195                            | \$187                              | \$131                                            | \$87                                                  | \$175                   | \$167                                                    | \$119                         | \$87                 |
| OPENING<br>WEEKEND                                                    | \$183                            | \$167                              | \$119                                            | \$87                                                  | \$167                   | \$151                                                    | \$107                         | \$87                 |
| PREVIEWS                                                              | \$155                            | \$143                              | \$99                                             | \$87                                                  | \$139                   | \$131                                                    | \$87                          | \$87                 |
| TREVIEWS                                                              |                                  |                                    |                                                  |                                                       |                         |                                                          |                               |                      |
| 3-PLAY                                                                |                                  | •                                  | ULT                                              |                                                       |                         | SEN                                                      | IOR                           |                      |
|                                                                       |                                  | •                                  |                                                  |                                                       | A                       | SEN<br>B                                                 | IOR<br>(                      | D                    |
| 3-PLAY                                                                |                                  | AD                                 | ULT                                              | D<br>\$67                                             | A<br>\$157              |                                                          |                               | D<br>\$67            |
| 3-PLAY zone                                                           | : A                              | AD<br>B                            | ULT<br>(                                         |                                                       |                         | В                                                        | C                             |                      |
| 3-PLAY zone                                                           | : A<br>\$175                     | AD<br>B<br>\$160                   | ULT<br>(<br>\$121                                | \$67                                                  | \$157                   | B<br>\$145                                               | C<br>\$109                    | \$67                 |
| 3-PLAY zone PEAK OFF-PEAK OPENING                                     | : A<br>\$175<br>\$148            | AD<br>B<br>\$160<br>\$142          | ULT<br>(<br>\$121<br>\$100                       | \$67<br>\$67                                          | \$157<br>\$133          | B<br>\$145<br>\$127                                      | \$109<br>\$91                 | \$67<br>\$67         |
| 3-PLAY zone PEAK OFF-PEAK OPENING WEEKEND                             | \$175<br>\$148<br>\$139<br>\$118 | AD<br>B<br>\$160<br>\$142<br>\$127 | ULT<br>(<br>\$121<br>\$100<br>\$91<br>\$76       | \$67<br>\$67<br>\$67                                  | \$157<br>\$133<br>\$127 | \$145<br>\$127<br>\$115                                  | \$109<br>\$91<br>\$82<br>\$67 | \$67<br>\$67<br>\$67 |
| 3-PLAY zone PEAK OFF-PEAK OPENING WEEKEND PREVIEWS                    | \$175<br>\$148<br>\$139<br>\$118 | AD<br>B<br>\$160<br>\$142<br>\$127 | \$121<br>\$100<br>\$91<br>\$76                   | \$67<br>\$67<br>\$67<br>\$67                          | \$157<br>\$133<br>\$127 | \$145<br>\$127<br>\$115<br>\$100                         | \$109<br>\$91<br>\$82<br>\$67 | \$67<br>\$67<br>\$67 |
| 3-PLAY zone PEAK OFF-PEAK OPENING WEEKEND PREVIEWS FLEXPASS           | \$175<br>\$148<br>\$139<br>\$118 | AD<br>B<br>\$160<br>\$142<br>\$127 | ULT<br>C<br>\$121<br>\$100<br>\$91<br>\$76<br>AI | \$67<br>\$67<br>\$67<br>\$67                          | \$157<br>\$133<br>\$127 | B \$145<br>\$127<br>\$115<br>\$100<br>SENIC              | \$109<br>\$91<br>\$82<br>\$67 | \$67<br>\$67<br>\$67 |
| 3-PLAY zone PEAK OFF-PEAK OPENING WEEKEND PREVIEWS FLEXPASS 7 TICKETS | \$175<br>\$148<br>\$139<br>\$118 | AD<br>B<br>\$160<br>\$142<br>\$127 | ULT<br>(<br>\$121<br>\$100<br>\$91<br>\$76<br>AI | \$67<br>\$67<br>\$67<br>\$67<br>\$67<br>\$00<br>\$343 | \$157<br>\$133<br>\$127 | B<br>\$145<br>\$127<br>\$115<br>\$100<br>\$ENIC<br>\$301 | \$109<br>\$91<br>\$82<br>\$67 | \$67<br>\$67<br>\$67 |

## SUBSCRIBER ORDER FORM

| NAME                                 |                                |                 |                 |                        |                                          |
|--------------------------------------|--------------------------------|-----------------|-----------------|------------------------|------------------------------------------|
| ADDRESS                              |                                |                 |                 |                        |                                          |
| СІТУ                                 |                                |                 |                 |                        | STATE ZIP                                |
| PHONE                                |                                |                 |                 |                        |                                          |
| EMAIL ADDRESS (required for ticket r | reminders, news, and special o | ffers)          |                 |                        |                                          |
| EVENT/REFERRAL                       |                                |                 |                 |                        |                                          |
| SELECT A PACKAGE                     |                                |                 | SELEC           | T YOUR SHOWS           |                                          |
| 5-Play                               | FlexPass (                     | 5-ticket)       | ☐ CA            | MBODIAN ROCKBAND       | MAYTAG VIRGIN                            |
| 4-Play                               | FlexPass (                     | 4-ticket)       | —<br>Птн        | E WICKHAMS:            | NINA SIMONE: FOUR WOMEN THE              |
| 3-Play                               |                                |                 | CH              | RISTMAS AT PEMBERLEY   | LOWELL OFFERING                          |
| SELECT A PERFORM                     | ANCE DATE AND TI               | ME              |                 |                        | ERMA BOMBECK: AT WIT'S END               |
| PEAK                                 | OFF-PEAK                       | OPENING WEEKEND | PREVIEWS        | SEATING PREFERE        | NCE (subject to availability)            |
| ☐ Fri 8:00 pm                        | ☐ Wed 2:00 pm                  | □ Sat 8:00 pm   | ☐ Wed 7:30 pm   | Zone: A                | BCD                                      |
| □ Sat 8:00 pm                        | ☐ Wed 7:30 pm                  | □ Sun 2:00 pm   | ☐ Thu 7:30 pm   | (see chart on reverse) |                                          |
| □ Sun 2:00 pm                        | ☐ Thu 7:30 pm                  |                 | ☐ Fri 8:00 pm   |                        |                                          |
|                                      | □ Sat 4:00 pm □ Sun 7:00 pm    |                 |                 |                        |                                          |
|                                      |                                |                 |                 | SPECIAL REQUESTS       |                                          |
| CALCULATE YOUR ORD                   | DER                            |                 | PAYMENT II      | NFORMATION             |                                          |
| # Adult Subscriptions                | X \$:                          | = \$(A          | ) Enclosed      | is my check #          | (payable to Merrimack Repertory Theatre) |
| # Senior Subscriptions               | X \$=                          | = \$ (E         | Please charg    | e my: Visa             | MC Disc AMEX                             |
| SUPPORT MRT                          |                                |                 | CREDIT CARD #   |                        |                                          |
| Tax [                                | Deductible Donation =          | = \$ (C         | EXPIRATION DATE |                        | SECURITY CODE                            |
|                                      | Total                          | = \$            |                 |                        | SECONII I CODE                           |
|                                      |                                | (A+B+C          | SIGNATURE       |                        |                                          |